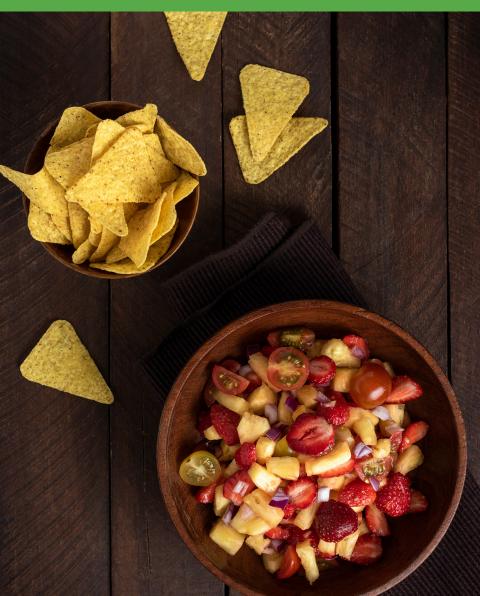

## Strawberry Pineapple Salsa

## **STRAWBERRY PINEAPPLE SALSA**

## ingredients

 quart strawberries, diced.
cup pineapple or mango, diced.
medium green apple, diced.
<sup>1</sup>/<sub>2</sub> cup (4oz) mandarin oranges in 100% juice, diced plus juice.
Small pinch salt.

SAVORY AND SPICY VERSION: Replace the green apple with ½ cup red onion. Replace the mandarins with ½ cup mango. Add jalapeño to your taste.

directions

Combine all ingredients and serve as a salad.

Sweet version: Serve as a dip for animal crackers or graham crackers.

Savory version: Serve with chips or over grilled fish or chicken.

notes

Scan here for 6 easy ways to slice a pineapple!

SERVE PEOPLE. FEED COMPASSION